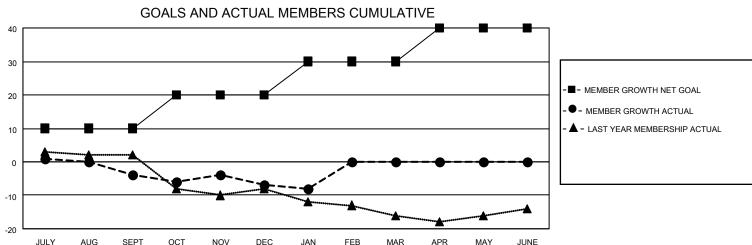

| LOCATION PENNSYLVANIA |                                        |           | District 14 H |                       |                        | Results as of: 1/31/2021                                             |                                                    |  |
|-----------------------|----------------------------------------|-----------|---------------|-----------------------|------------------------|----------------------------------------------------------------------|----------------------------------------------------|--|
|                       | Club                                   | os        |               |                       | Mer                    | Members                                                              |                                                    |  |
| RESULTS FOR 2020-2021 |                                        |           |               | RESULTS FOR 2020-2021 |                        |                                                                      |                                                    |  |
| QUARTER               | NEW CLUB GOAL                          | NEW CLUBS | DROPPED CLUBS | QUARTER MEME          | BER GROWTH NET<br>GOAL | MEMBER GROWTH<br>ACTUAL                                              | DROPPED<br>MEMBERS ACTUAI<br>(including transfers) |  |
| ULY/AUG/SEPT          | 0                                      | 0         | 0             | JULY/AUG/SEPT         | 10                     | 8                                                                    | 12                                                 |  |
| CT/NOV/DEC            | 0                                      | 0         | 0             | OCT/NOV/DEC           | 10                     | 4                                                                    | 7                                                  |  |
| AN/FEB/MAR            | 0                                      | 0         | 0             | JAN/FEB/MAR           | 10                     | 3                                                                    | 4                                                  |  |
| PR/MAY/JUNE           | 2                                      | 0         | 0             | APR/MAY/JUNE          | 10                     | 0                                                                    | 0                                                  |  |
| 1.6                   |                                        |           |               |                       |                        | -■- CURRENT YEAR GO                                                  | OALS FOR NEW CLUBS                                 |  |
| 1.2                   |                                        |           |               |                       |                        | - ● - CURRENT YEAR ACTUAL NEW CLUBS - ▲ - LAST YEAR ACTUAL NEW CLUBS |                                                    |  |
| 0.8                   |                                        |           |               |                       |                        |                                                                      |                                                    |  |
| 0                     | ) ———————————————————————————————————— |           |               |                       | •                      |                                                                      |                                                    |  |
| JULY AL               | JG SEPT OCT                            | NOV D     | DEC JAN FEB   | MAR APR               | MAY JUNE               |                                                                      |                                                    |  |
|                       |                                        |           |               |                       |                        |                                                                      |                                                    |  |